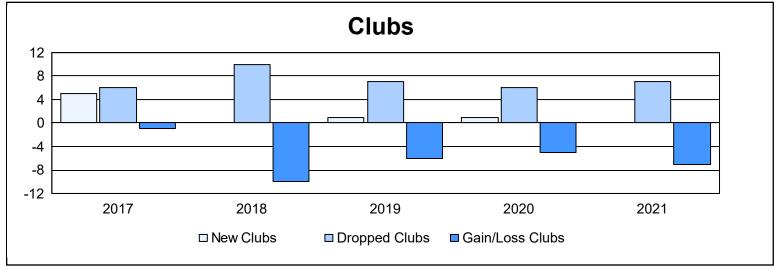

| Year      | New<br>Clubs | Dropped<br>Clubs | Gain/<br>Loss<br>Clubs | New<br>Members | Charter<br>Members | Reinstate<br>Members | Transfer<br>Members | Total<br>Member<br>Added | Total<br>Members<br>Dropped | Gain/<br>Loss<br>Members |
|-----------|--------------|------------------|------------------------|----------------|--------------------|----------------------|---------------------|--------------------------|-----------------------------|--------------------------|
| 2016-2017 | 5            | 6                | -1                     | 459            | 132                | 39                   | 55                  | 685                      | 748                         | -63                      |
| 2017-2018 | 0            | 10               | -10                    | 427            | 4                  | 46                   | 22                  | 499                      | 756                         | -257                     |
| 2018-2019 | 1            | 7                | -6                     | 331            | 21                 | 18                   | 10                  | 380                      | 723                         | -343                     |
| 2019-2020 | 1            | 6                | -5                     | 198            | 23                 | 18                   | 17                  | 256                      | 492                         | -236                     |
| 2020-2021 | 0            | 7                | -7                     | 246            | 2                  | 18                   | 11                  | 277                      | 507                         | -230                     |
| Average   | 1            | 7                | -6                     | 332            | 36                 | 28                   | 23                  | 419                      | 645                         | -226                     |